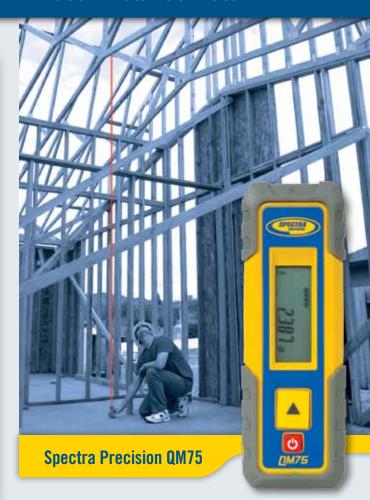

# QM75 Quick Measure

The QM75 Quick Measure is the first distance meter designed specifically for the tough construction site environment.

The housing is made of durable engineered plastic with extensive use of protective rubber overmold. Additionally the electronics have been cleverly isolated resulting in a product that survives drop and the typical rough condittions found on jobsites.

### Small and compact

Fits in your pocket

## Simple to operate

Press a button and measure